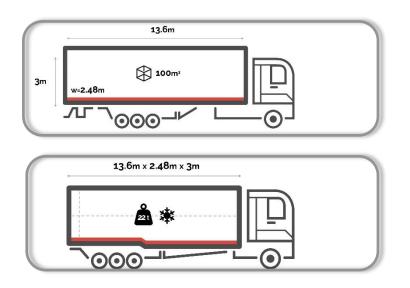

### Road Freight (Full Truck Load)

- Transportation of dangerous goods (ADR) and cargo with temperature control
- Transportation of oversized cargo
- Additional ALL-RISK insurance
- Delivery of goods from Europe directly or with the possibility of transshipment in Poland
- The possibility of express delivery with two drivers in the truck