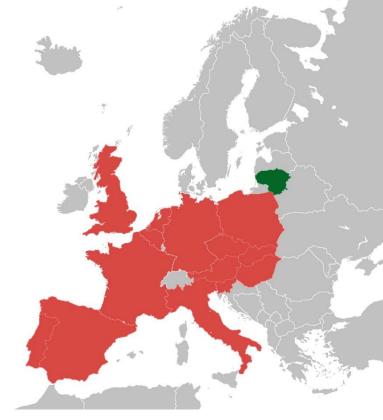

#### Transportation Geography

Delivery of goods directly from Europe or with the possibility of transshipment in Poland.

#### **Regular Routes to the Warehouse in Vilnius**

| Country           | Number of<br>routes per<br>week | Transit time (in<br>working days) |     |
|-------------------|---------------------------------|-----------------------------------|-----|
|                   |                                 | LTL                               | FTL |
| Spain             | 2                               | 5-6                               | 5   |
| Portugal          | 2                               | 8-9                               | 7   |
| France            | 3                               | 4-5                               | 4   |
| Belgium / Holland | 3                               | 4-5                               | 3   |
| Great Britain     | 2                               | 4-5                               | 4   |
| Germany           | 3                               | 3-4                               | 2-3 |
| Austria           | 2                               | 3-4                               | 3   |
| Italy             | 2                               | 5-7                               | 3-4 |
| Czech Republic    | 4                               | 3-4                               | 2   |
| Poland            | 4                               | 2-3                               | 1   |
| Slovakia          | 2                               | 3-4                               | 3   |
| Slovenia          | 2                               | 4-5                               | 3-4 |
| Hungary           | 2                               | 3-4                               | 3   |
| Turkey            | 2                               | 8-10                              | 7   |