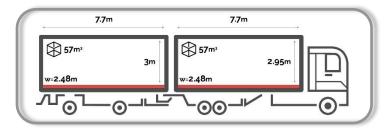

### Road Freight (Full Truck Load)

- Transportation of dangerous goods (ADR) and cargo with temperature control
- Transportation of oversized cargo
- Additional ALL-RISK insurance
- Delivery of goods from Europe directly or with the possibility of transshipment in Poland
- The possibility of express delivery with two drivers in the truck