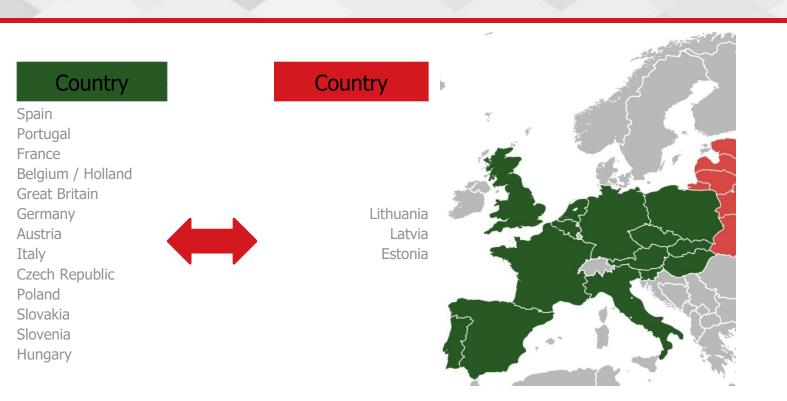

#### Transportation Geography

Delivery of goods directly from Europe or with the possibility of transshipment in Poland.

#### **Regular Routes to the Warehouse in Vilnius**

| Country           | Number of<br>routes per<br>week | Transit time (in<br>working days) |     |
|-------------------|---------------------------------|-----------------------------------|-----|
|                   |                                 | LTL                               | FTL |
| Spain             | 2                               | 5-6                               | 5   |
| Portugal          | 2                               | 8-9                               | 7   |
| France            | 3                               | 4-5                               | 4   |
| Belgium / Holland | 3                               | 4-5                               | 3   |
| Great Britain     | 2                               | 4-5                               | 4   |
| Germany           | 3                               | 3-4                               | 2-3 |
| Austria           | 2                               | 3-4                               | 3   |
| Italy             | 2                               | 5-7                               | 3-4 |
| Czech Republic    | 4                               | 3-4                               | 2   |
| Poland            | 4                               | 2-3                               | 1   |
| Slovakia          | 2                               | 3-4                               | 3   |
| Slovenia          | 2                               | 4-5                               | 3-4 |
| Hungary           | 2                               | 3-4                               | 3   |
| Turkey            | 2                               | 8-10                              | 7   |